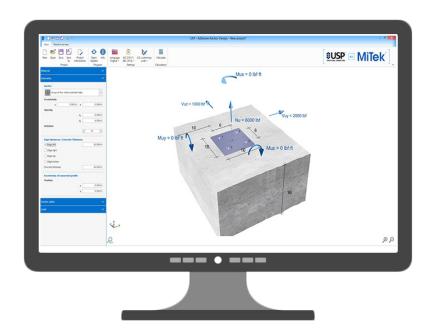

## FREE SOFTWARE DOWNLOAD

USP Adhesive Anchor Design is powerful design software that provides optimized epoxy connection solutions for threaded anchors post-installed into concrete. The software determines the required anchor rod steel grade, diameter and effective embedment depth based on applied factored tension, shear and moment loads.

- Designs Adhesive Anchor connections using USP CIA-GEL 7000-C Epoxy
- Compliant to the 2012 IBC code requirements
- Solutions are based on ACI 318-11 Appendix D
- Good for normal weight cracked and un-cracked concrete with or without steel reinforcement
- Allows high seismic regions (Seismic Design Categories (SDC) C, D, E and F)
- Accommodates up to eight threaded anchors
- Bolt group profile can be eccentric to anchor plate
- Creates a comprehensive design report that can be emailed as a PDF for job submittal
- Has French and Spanish language option
- Automatically scans for software updates and will alert user when updates are available